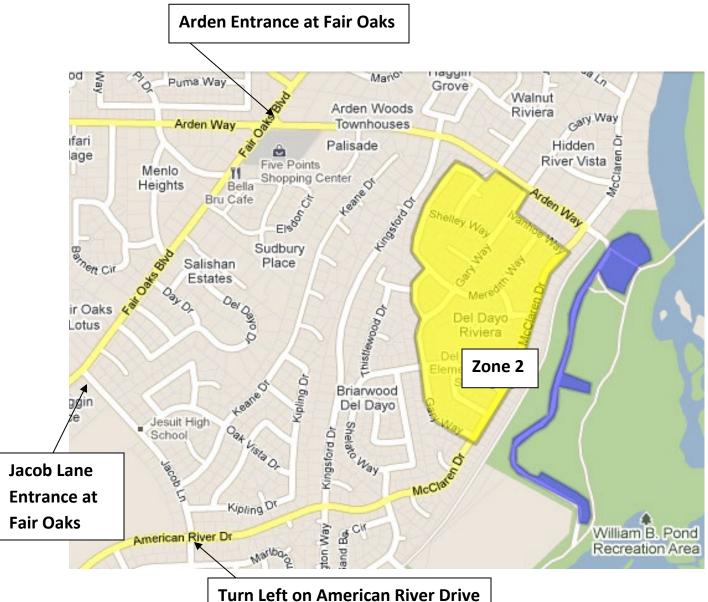

## **Parking Zone 2**

## Bib Numbers 801 to 2000: Arrive between 6:00am and 6:30am

Parking Zone 2 is located in the neighborhood just outside the entrance of William Pond Park. Entry points are Arden Way from Fair Oaks Boulevard and Jacob Lance from Fair Oaks Boulevard. Once on Jacob Lane, travel to American River Drive and turn left. American River Drive turns into McClaren Drive.

Yellow shaded area indicates Zone 2 parking availability.