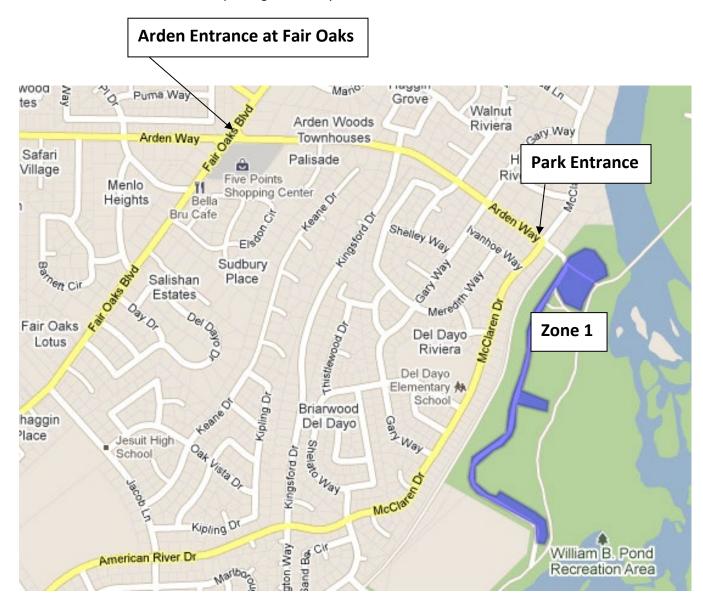

## Parking Zone 1:

## Bib Number 1 – 800: Arrive between 5:45am and 6:20am

Parking Zone 1 is located in William Pond Park. Entry point is Arden Way from the Fair Oaks Blvd intersection.

Blue shaded area indicates Zone 1 parking availability.